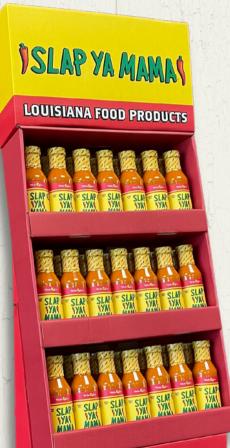

## WING SAUCE SHIPPER

Created as an in-aisle display, these colorful Slap Ya Mama Shippers are sure to grab the attention of any shopper or consumer. With the ability to house various Slap Ya Mama products, these shippers can be used to promote different items during different holidays or events. And with them being made of double-walled cardboard and coated with a clear coat to help repel water, you are sure to get many months' use out of these displays and will help you to move more Slap Ya Mama Products.

WING SAUCE SHIPPER INFORMATION: SHIPPER DIMENSIONS: 25"X17"X7" 40 LBS, 42 BOTTLE SHIPPERS PER PALLET: 24 SHIPPERS PACKED